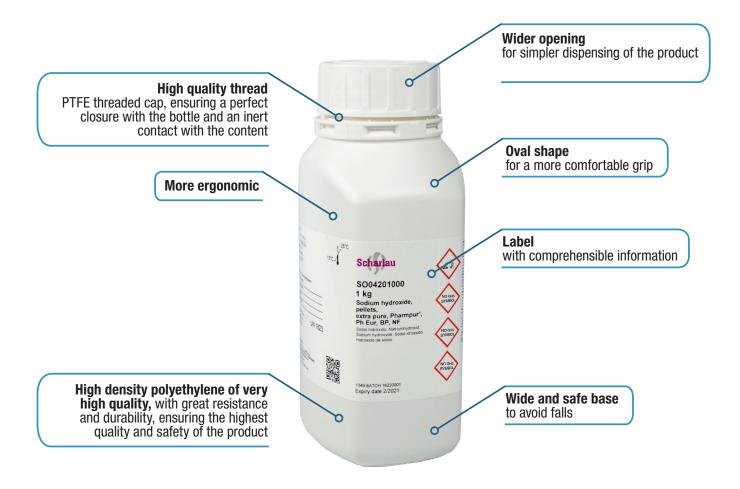

In Scharlab we are aware of the importance of packaging our products with adequate and top-quality packaging to keep the product in condition optimal. In Scharlab we are aware of the importance of packaging our products with adequate and top-quality packaging to keep the product in condition optimal.

Since mid-2019, Scharlau chemicals packaged in a 1 kg bottle have a new format. The new package has a current and more ergonomic design, allowing optimal handling, storage and transport. It is made of high-quality materials and broad chemical compatibility to ensure product stability and maintain its specifications and technical characteristics stable over time.

<sup>&</sup>gt; The product packaged in the current bottle and the new bottle will continue to be supplied for a while. According to the physical properties of each product it is possible to pack less or greater quantity in this bottle