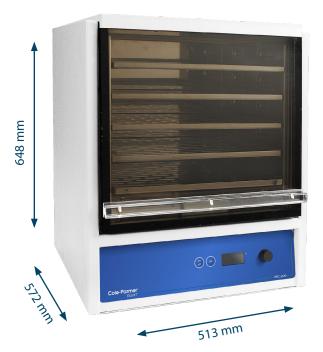

- **Even Heating** Consistent temperature distribution for accurate results
- Spacious & Accessible Stainless-steel chamber with 4 easy-slide shelves (fits 6-12 plates)
- **Built-in Safety** Automatic temperature tracking & overheating protection
- **User-Friendly Display** Bright LED screen for quick adjustments & alerts

Capacity: 20L

Temperture Range: Ambient  $+8^{\circ}$ C to  $80^{\circ}$ C Temperture Fluctuation (at  $37^{\circ}$ C):  $\pm 0.5^{\circ}$ C

**Temperature Variation:** ± 0.5 °C

Ref. Code: COLE-200D Valid Until: 31 May 2025