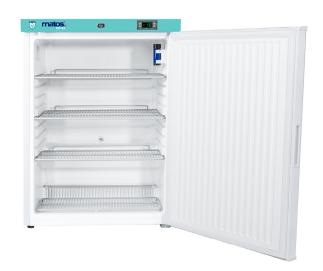

# MATOS Excel MELFR145 Solid Door Fridge

## Only \$2,755

Usually \$3,150

Code: ROLLMATOSMELFR145

Temperature: +2°C to +10°C

Capacity 145 L

### Wire Shelves (MELFR145) / Baskets (MELFZ115)

Enables optimum air flow inside the unit