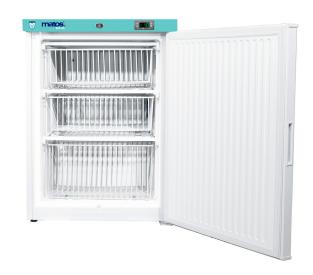

# MATOS Excel MELFZ115 Solid Door Freezer

## Only \$3,020

Usually \$3,450

Code: ROLLMATOSMELFZ115

Temperature: -18°C to -20°C

Capacity 115 L

### Wire Shelves (MELFR145) / Baskets (MELFZ115)

Enables optimum air flow inside the unit