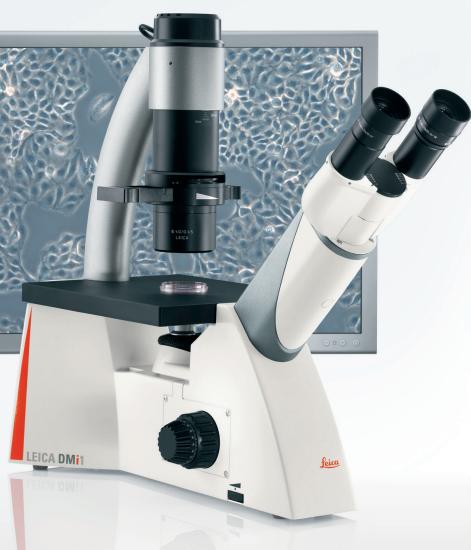

## **DMi1 Inverted Microscope**

The DMi1 inverted microscope supports your specific work routine in your cell culture lab.

Its operation is so intuitive, its handling so comfortable that you can fully concentrate on your work.

A scratch-resistant stage and high-quality optical components promote a long product life with low maintenance costs.