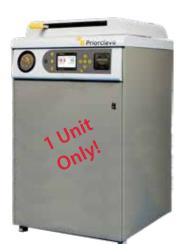

#### ONE SYSTEM. MANY POSSIBILITIES.

Ideal for Organic and Aqueous Chemical Syntheses

more details

EV150-BASE Autoclave

Only \$28,800 Was \$38,276

Made ir Britain

Water Efficient

Quickseal single-action door Includes: 3 baskets & export crate

more details

Valid Until: 31 May 2024

Airstream E Class II
Cabinet

Only \$14,995

Was \$21,892

1 Unit only at this Super Low Price

Includes: UV light, 2 power sockets and a 3-year warranty

more details Valid Until: 30 Apr 2024