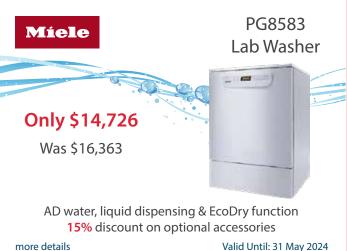

more details

Valid Until: 31 May 2024

Airstream E Class II
Cabinet

Only \$14,995

Was \$21,892

1 Unit only at this Super Low Price

Includes: UV light, 2 power sockets and a 3-year warranty

more details Valid Until: 30 Apr 2024