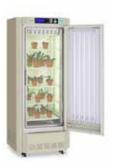

### Growth Chamber

Includes: 5 shelves & access port

**PHCP**i

Only \$12,600

Was \$19,603

Suitable for a wide range of culturing applications

more details

Valid Until: 31 May 2024