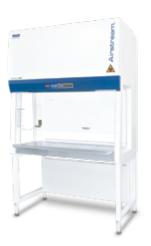

more details

Valid Until: 31 May 2024

Airstream E Class II
Cabinet

Only \$14,995

Was \$21,892

1 Unit only at this Super Low Price

Includes: UV light, 2 power sockets and a 3-year warranty

more details Valid Until: 30 Apr 2024