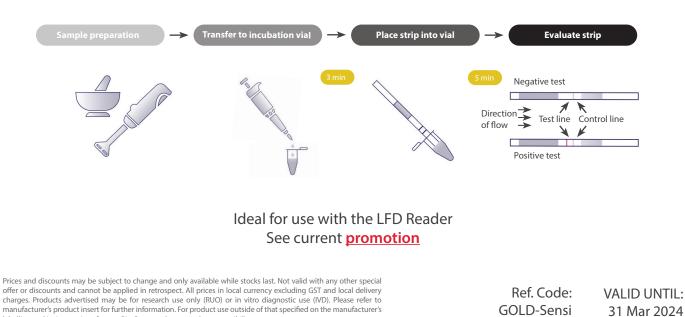

## These rapid tests, with high sensitivity and specificity, include all the necessary material to perform 20 individual analyses per kit, and are validated on food matrices, swabbing and rinse water.