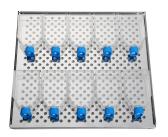

## CO<sub>2</sub> Incubator with IR sensor and UV decontamination

- Corrosion-resistant stainless steel copper enriched alloy interior (inCu-saFe)
- · Inner glass door for viewing cultures
- Temperature: Ambient +5°C to 50°C (±0.1°C)
- CO<sub>2</sub>: 0 to 20% (±0.15%)
- · Direct heat and air jacket
- 4 adjustable shelves
- · PID control with colour LCD display
- 5-year warranty