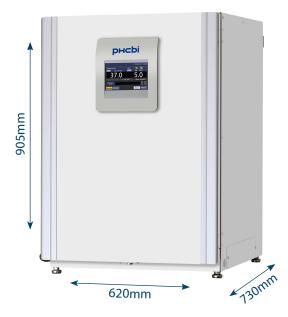

## 165L IncuSafe CO<sub>2</sub> Incubator

Was \$10,796

Now \$8,595

Code: MCO-170AICUVL-PE

## CO<sub>2</sub> Incubator with IR sensor and UV decontamination

- Corrosion-resistant stainless steel copper enriched alloy interior (inCu-saFe)
- · Inner glass door for viewing cultures
- Temperature: Ambient +5°C to 50°C (±0.1°C)
- CO<sub>2</sub>: 0 to 20% (±0.15%)
- · Direct heat and air jacket
- 4 adjustable shelves
- · PID control with colour LCD display
- 5-year warranty