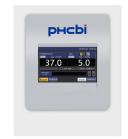

## CO<sub>2</sub> Incubator with IR sensor and UV decontamination

- Corrosion-resistant stainless steel copper enriched alloy interior (inCu-saFe)
- · Inner glass door for viewing cultures
- Temperature: Ambient +5°C to 50°C (±0.1°C)
- CO<sub>2</sub>: 0 to 20% (±0.15%)
- · Direct heat and air jacket
- 4 adjustable shelves
- · PID control with colour LCD display
- 5-year warranty