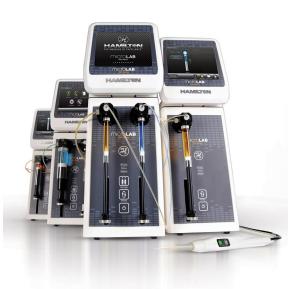

## Microlab 600 Range Rethink Manual Pipetting

## Semi-Automate your Process

## Dilute • Dispense • Pipette • Aliquot • Titrate • Serial Dispense

With unmatched versatility, the Microlab 600 is designed to increase the throughput and repeatability of any manual pipetting application.

Have confidence in your diluting and dispensing processes with 99%+ accuracy and a highly inert fluid path for even the most sensitive techniques.

| Code           | Description Syringe Dispensers  | Price    | Special  |
|----------------|---------------------------------|----------|----------|
| HAMCML610-DIS  | Basic Single                    | \$10,111 | \$9,100  |
| HAMCML615-CNT  | Basic Dual Continuous           | \$12,111 | \$10,900 |
| HAMCML615-DIL  | Basic Dual Diluter              | \$11,667 | \$10,500 |
| HAMCML615-DIS  | Basic Dual                      | \$12,111 | \$10,900 |
| HAMCML620-DIS  | Advanced Single                 | \$11,222 | \$10,100 |
| HAMCML625-CNT  | Advanced Dual Continuous        | \$13,222 | \$11,900 |
| HAMCML625-DIL  | Advanced Dual Diluter           | \$12,778 | \$11,500 |
| HAMCML625-DIS  | Advanced Dual                   |          |          |
| HAMCML625-DTHP | Advanced Dual Diluter with DTHP | \$13,222 | \$11,900 |
|                |                                 |          |          |