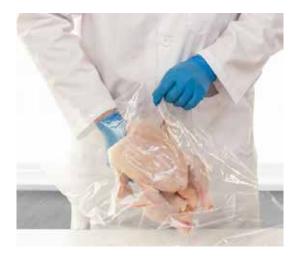

## Large Format Sampling Bag

| Description        | Code         | Sale  |
|--------------------|--------------|-------|
| Poultry Rinse Bags | LABPSCL21520 | \$190 |

Tear-off opening - Clear Size: 381x508mm Capacity: 12L 2 packs of 250

## R-NASE, D-NASE and Pyrogen Free

Twirl'em sample bags also on offer

Other sizes available. Contact us for more details.

VALID UNTIL: 30 Jun 2023 Ref. Code: LABP-Rinse

Prices and discounts may be subject to change and only available while stocks last. Not valid with any other special offer or discounts and cannot be applied in retrospect. All prices in NZD excluding GST and local delivery charges. Products advertised may be for research use only (RUO) or in vitro diagnostic use (IVD). Please refer to manufacturer's product insert for further information. For product use outside of that specified on the manufacturer's labelling and/or instructions for use, Bio-Strategy does not take responsibility.