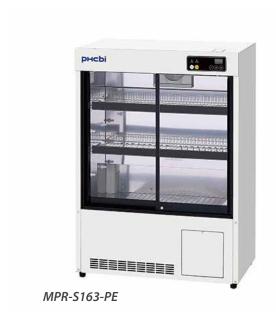

## Pharmaceutical Refrigerators

| Description                                                                                                                                                                                                                                           | Quantity | Code             | Price NZ\$ | Sale NZ\$ |
|-------------------------------------------------------------------------------------------------------------------------------------------------------------------------------------------------------------------------------------------------------|----------|------------------|------------|-----------|
| MPR-S163-PE - 158L<br>2 to 14°C, double pane glass sliding doors with heat reflective film,<br>LED interior lighting, fan forced air circulation, tight band cyclic<br>defrost with minimal effect on chamber temperature, supplied<br>with 2 shelves | 1        | SANYMPR-S163-PE  | 4,566      | 3,695     |
| MPR-1412R-PE - 1,359L<br>2 to 23°C, two hinged self closing doors with glass inserts, fan<br>forced air circulation, tight band cyclic defrost with minimal effect<br>on chamber temperature, supplied with 10 solid steel drawers                    | 2        | SANYMPR-1412R-PE | 14,408     | 11,500    |