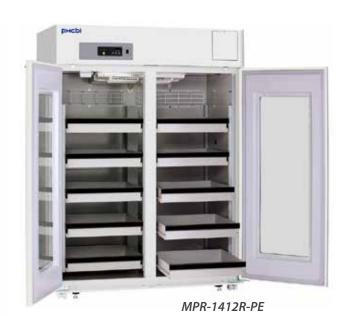

## Pharmaceutical Refrigerators

| Description                                                                                                                                                                                                                                           | Quantity | Code             | Price NZ\$ | Sale NZ\$ |
|-------------------------------------------------------------------------------------------------------------------------------------------------------------------------------------------------------------------------------------------------------|----------|------------------|------------|-----------|
| MPR-S163-PE - 158L<br>2 to 14°C, double pane glass sliding doors with heat reflective film,<br>LED interior lighting, fan forced air circulation, tight band cyclic<br>defrost with minimal effect on chamber temperature, supplied<br>with 2 shelves | 1        | SANYMPR-S163-PE  | 4,566      | 3,695     |
| MPR-1412R-PE - 1,359L<br>2 to 23°C, two hinged self closing doors with glass inserts, fan<br>forced air circulation, tight band cyclic defrost with minimal effect<br>on chamber temperature, supplied with 10 solid steel drawers                    | 2        | SANYMPR-1412R-PE | 14,408     | 11,500    |