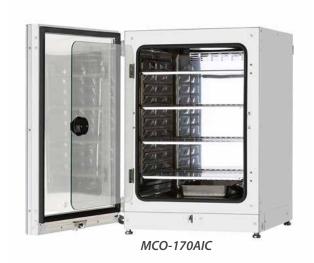

## **LIMITED STOCK - ORDER NOW!** CO, Incubators

| Description                                                                                                                                                                                 | Quantity | Code                 | Price NZ\$ | Sale NZ\$ |
|---------------------------------------------------------------------------------------------------------------------------------------------------------------------------------------------|----------|----------------------|------------|-----------|
| MCO-170AlCUVL-PE - 165L inCusaFe copper alloy stainless steel interior, SafeCell UV pro-active decontamination, IR dual sensor, inner glass viewing door supplied with 4 adjustable shelves | 3        | SANYMCO-170AICUVL-PE | 10,406     | 8,370     |
| MCO-230AICUVL-PE - 230L inCusaFe copper alloy stainless steel interior, SafeCell UV pro-active decontamination, IR dual sensor, inner glass viewing door supplied with 4 adjustable shelves | 1        | SANYMCO-230AICUVL-PE | 11,266     | 8,600     |