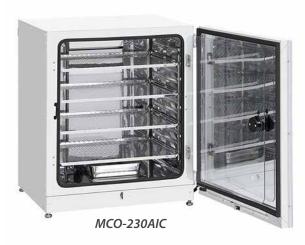

## **LIMITED STOCK - ORDER NOW!** CO, Incubators

| Description                                                                                                                                                                                 | Quantity | Code                 | Price NZ\$ | Sale NZ\$ |
|---------------------------------------------------------------------------------------------------------------------------------------------------------------------------------------------|----------|----------------------|------------|-----------|
| MCO-170AlCUVL-PE - 165L inCusaFe copper alloy stainless steel interior, SafeCell UV pro-active decontamination, IR dual sensor, inner glass viewing door supplied with 4 adjustable shelves | 3        | SANYMCO-170AICUVL-PE | 10,406     | 8,370     |
| MCO-230AICUVL-PE - 230L inCusaFe copper alloy stainless steel interior, SafeCell UV pro-active decontamination, IR dual sensor, inner glass viewing door supplied with 4 adjustable shelves | 1        | SANYMCO-230AICUVL-PE | 11,266     | 8,600     |