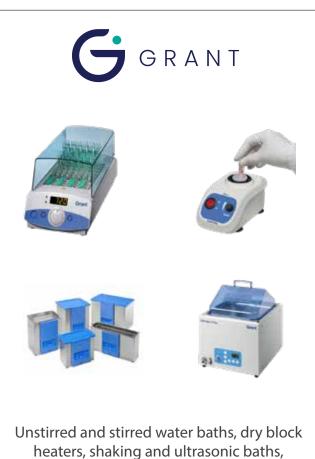

### Equipment

SEER (p 4)

Analytik Jena [UVP] Axygen [see Corning] (p 10)

Binder (p 11) **Biochrom** Boeckel+Co Corning (p 10) Electrothermal Elga Veolia (p 15) Epredia (p 7) Esco (p 6)

Gilson (p 11) Gold Standard Diagnostics (p 6) Grant Instruments (p 14)