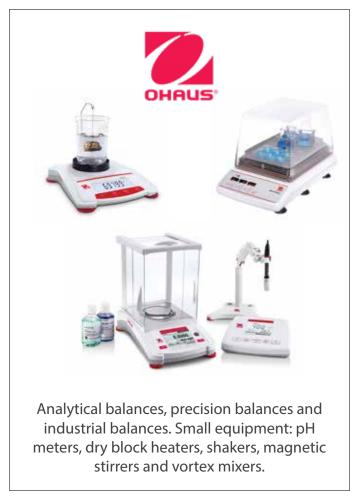

Magnetic stirrers, hotplates, vortex mixers, orbital shakers, grinding mills, dispersers/ homogenisers, bomb calorimeters, rotary evaporators and viscometers.

refrigerated circulators and vortex mixers.