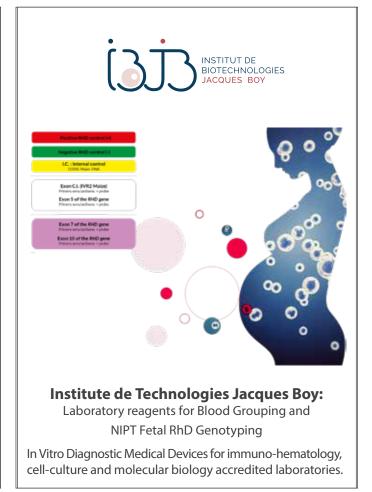

IBJB (p 13)

Institut de Biotechnologies Jacques Boy

Meso Scale Discovery (p 12)

Santa Cruz Scharlau (p 17)

Serva

Svar Life Science (p 17)

UStar (p 12) Veracyte\*

\*Prosigna Breast Cancer Prognostic Gene Signature Assay