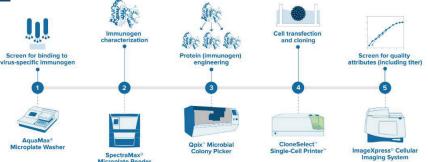

Molecular Devices are committed to supporting scientists who are researching COVID-19 cellular response and vaccine development.

They provide validated and compliant laboratory solutions including microplate readers, washers, biopharma and cellular imaging systems to meet your needs.

#### Immunogen discovery and optimization Accelerate vaccine development

Details >

Helping to accelerate research in the fight against Coronavirus