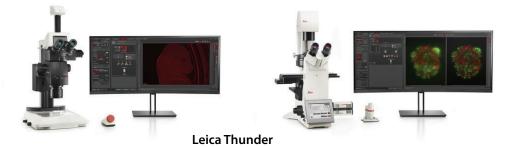

#### Supporting you with your COVID-19 research

As the novel human respiratory Coronavirus COVID-19 continues to expand globally, there is an increasing need to develop therapies to alleviate and ultimately stop this pandemic.

Leica Microsystems are committed to helping you find optimal workflow solutions for your research, so that you can gain the insights you need.

Details >

RIDA®GENE SARS-CoV-2 RUO test, which will be performed on real-time PCR instruments (RIDA®CYCLER, LightCycler®480II, Mx3005P; ABI 7500, CFX96™ and Rotor-Gene Q), is a multiplex real-time RT-PCR for the direct qualitative detection of novel coronavirus (SARS-CoV-2) RNA from human respiratory samples.