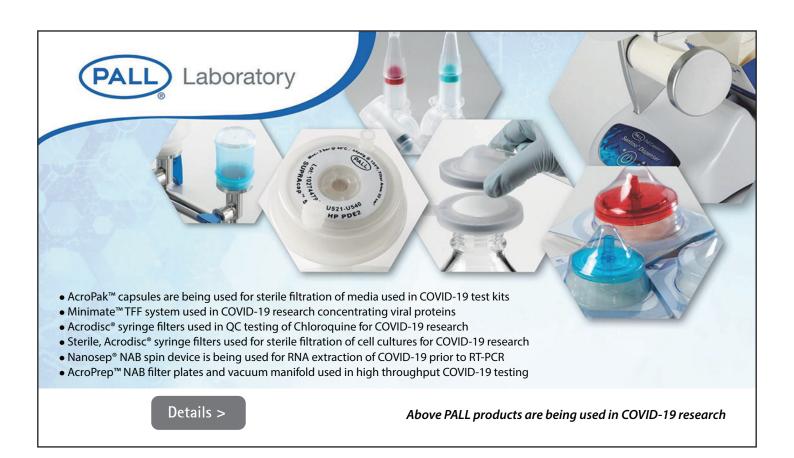

ight Against COVID-19





#### Supporting you with your COVID-19 research





As the novel human respiratory Coronavirus COVID-19 continues to expand globally, there is an increasing need to develop therapies to alleviate and ultimately stop this pandemic.

Leica Microsystems are committed to helping you find optimal workflow solutions for your research, so that you can gain the insights you need.

Details >









RIDA®GENE SARS-CoV-2 RUO test, which will be performed on real-time PCR instruments (RIDA®CYCLER, LightCycler®480II, Mx3005P; ABI 7500, CFX96™ and Rotor-Gene Q), is a multiplex real-time RT-PCR for the direct qualitative detection of novel coronavirus (SARS-CoV-2) RNA from human respiratory samples.

Details >

For research use only. Not intended for diagnostic procedures.







**Corning** are fully committed to serving their customers in the research and bioprocessing communities as they continue their essential work during the COVID-19 pandemic









Corning CellBIND® Surface HYPERFlask® Cell Culture Vessel



Corning CoolBox™ XT All-day Cooling and Freezing Workstation



Falcon® 15 mL Polystyrene Centrifuge Tube, Conical Bottom, with Dome Seal Screw Cap



Corning® 96-well Clear Polystyrene High Bind Low Volume Stripwell™ Microplate



Axygen 384 Well Polyporpylene PCR Microplate with Bar Code

Details >



Rely+On" Virkon™

Minimize the risk for yourself and work colleagues by using Rely+On™ Virkon™ to disinfect all hard surfaces in the work place

The unique mode of action of Rely+On™ Virkon™ (Oxidative process) suggests that disease causing organi